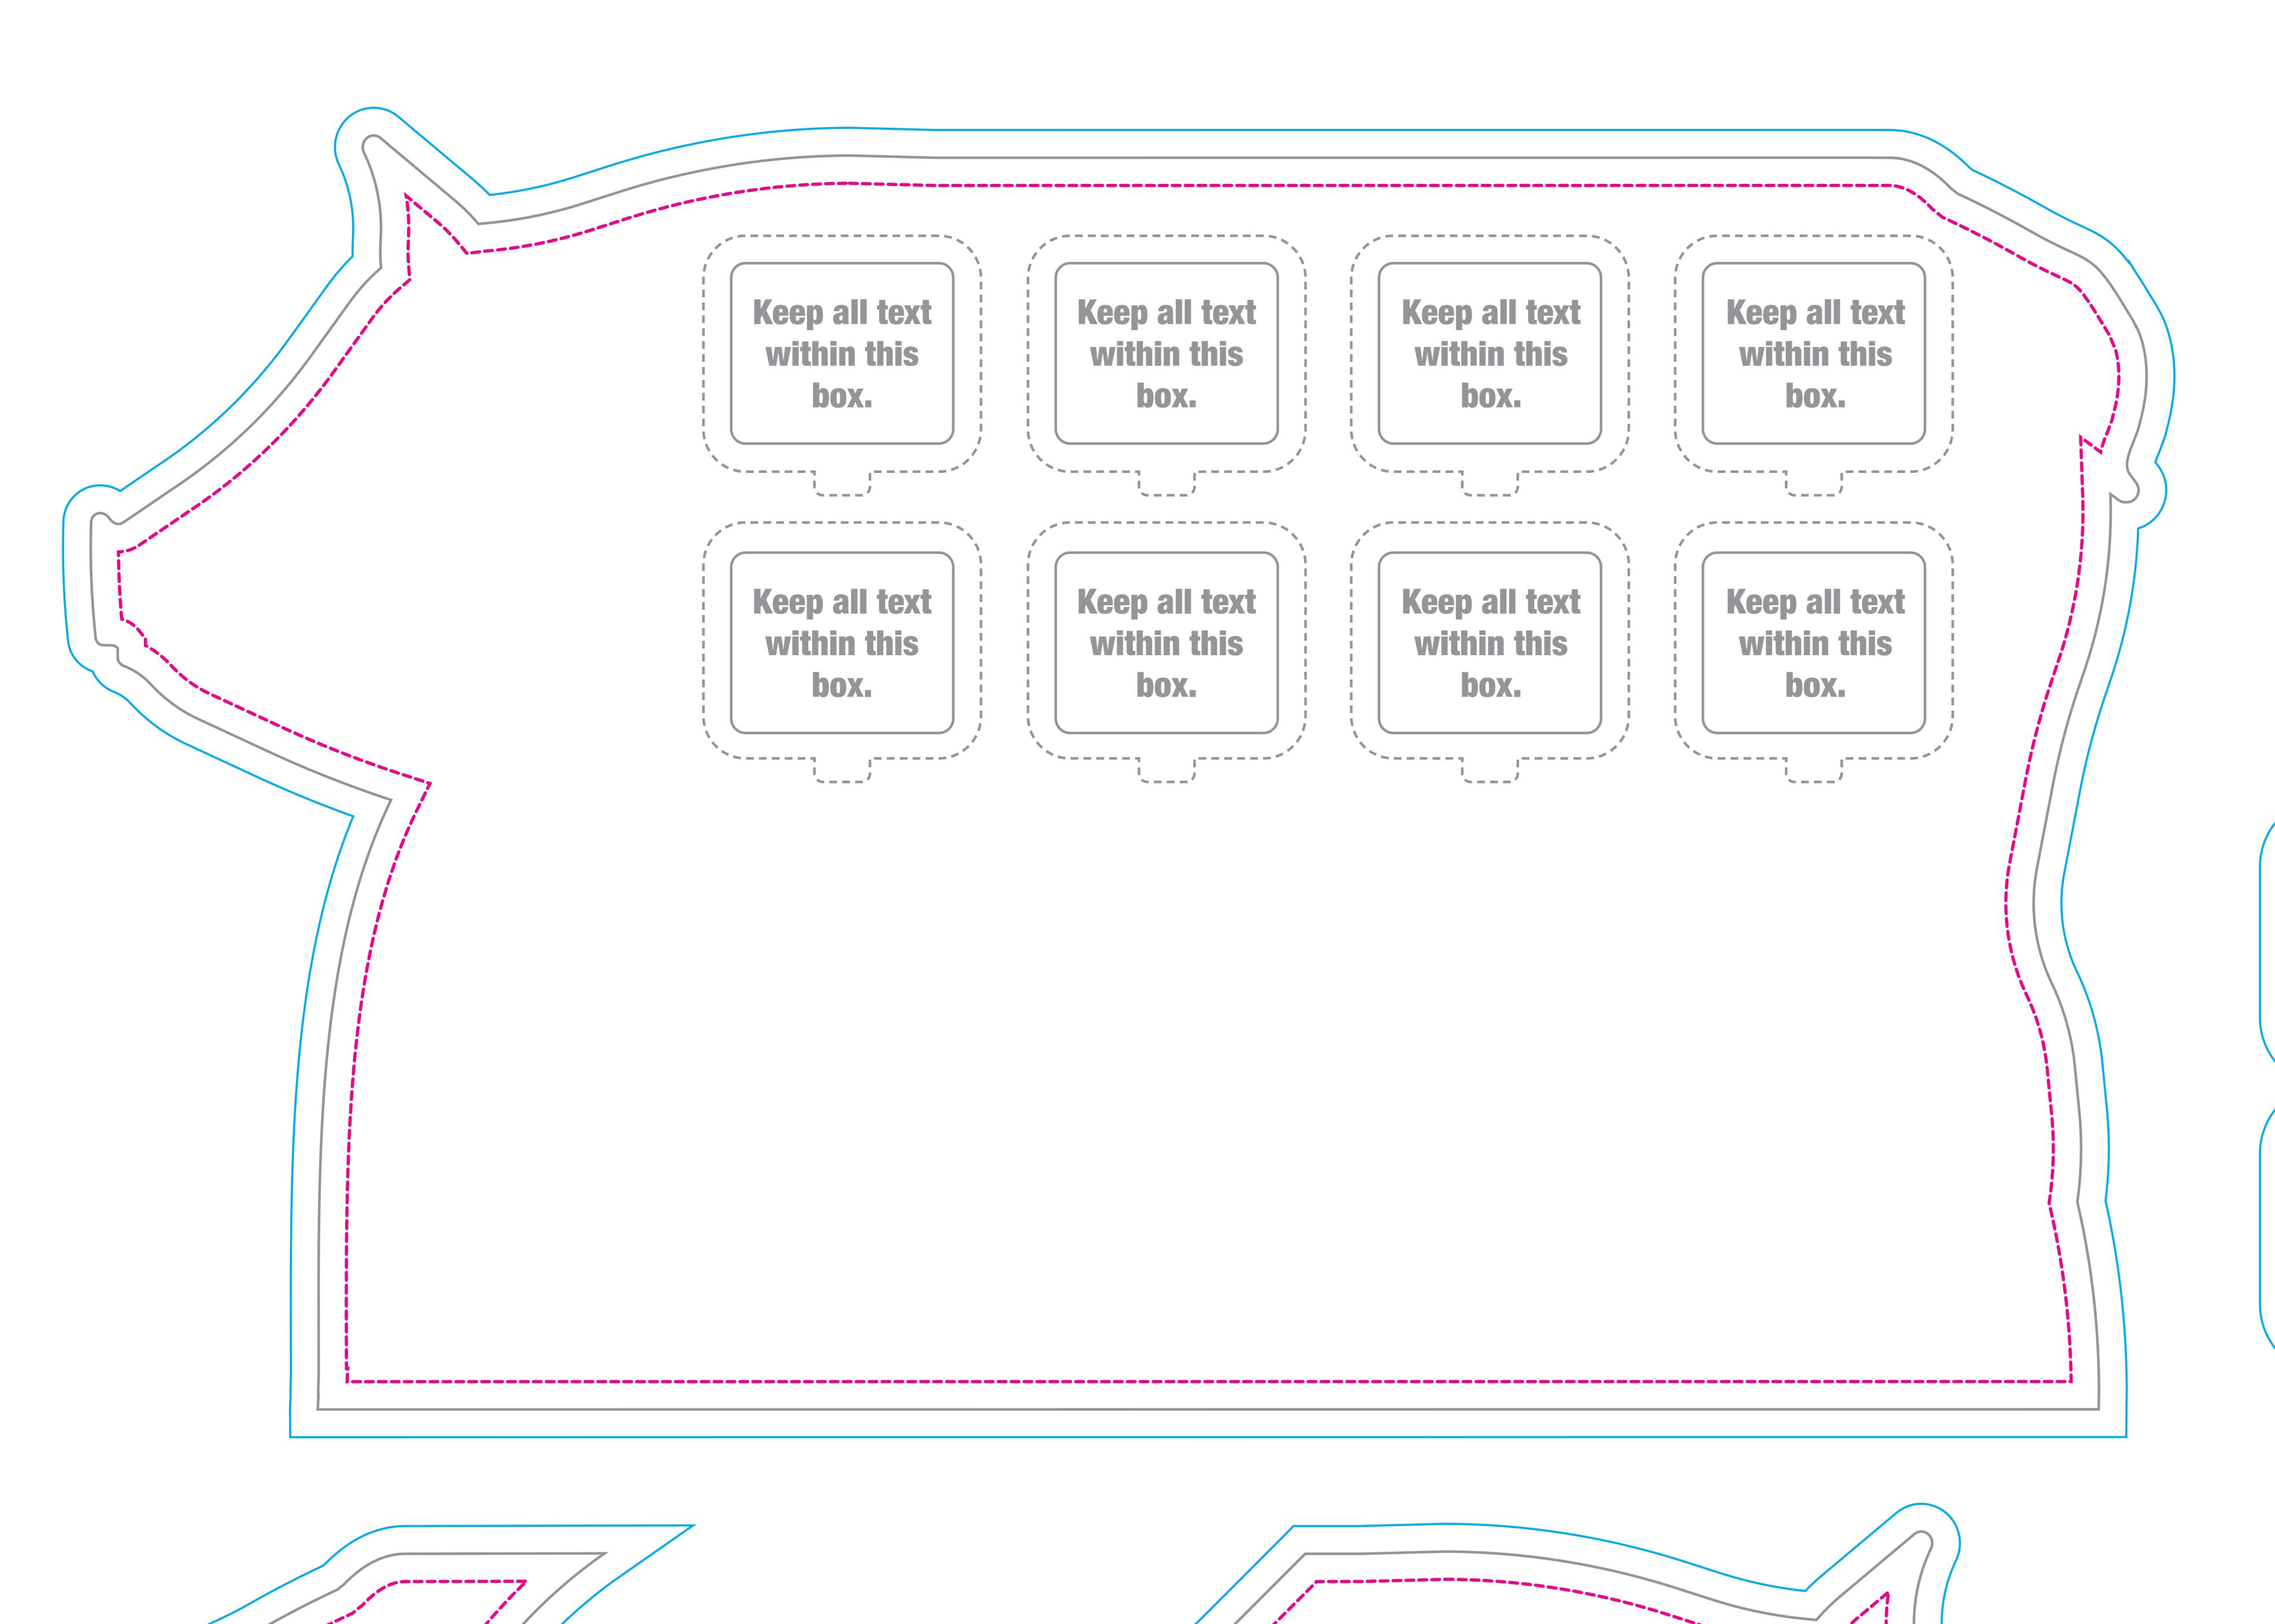

## TABLETOP PIG DISPLAY TEMPLATE TTD-30-004

Safety Keep logos and Visual
This line represents the finished size of the product.

Bleed
Extend your art to this line to be sure there aren't white

edges on your art.

## **GENERAL ART GUIDELINES:**

- CMYK Color Mode
- Embed all images and support files
- Resolution must be at least 120 PPI
- All fonts must be created to outlines
- Do not scale artboard
- Background color/images must bleed to the edge of blue box
- Acceptable files include: PDF, AI, EPS, JPG
- Confirm proper Pantone colors.

Keep all text within this box.

Keep all text within this

Keep all text within this box.

Keep all text within this box.

Keep all text within this box.

**'-----**

Keep all text within this box.

`~~~~~~~~~~~

Keep all text within this box.

`~~~~~~~~~~~~

Keep all text within this box.

`~~~~~~~~