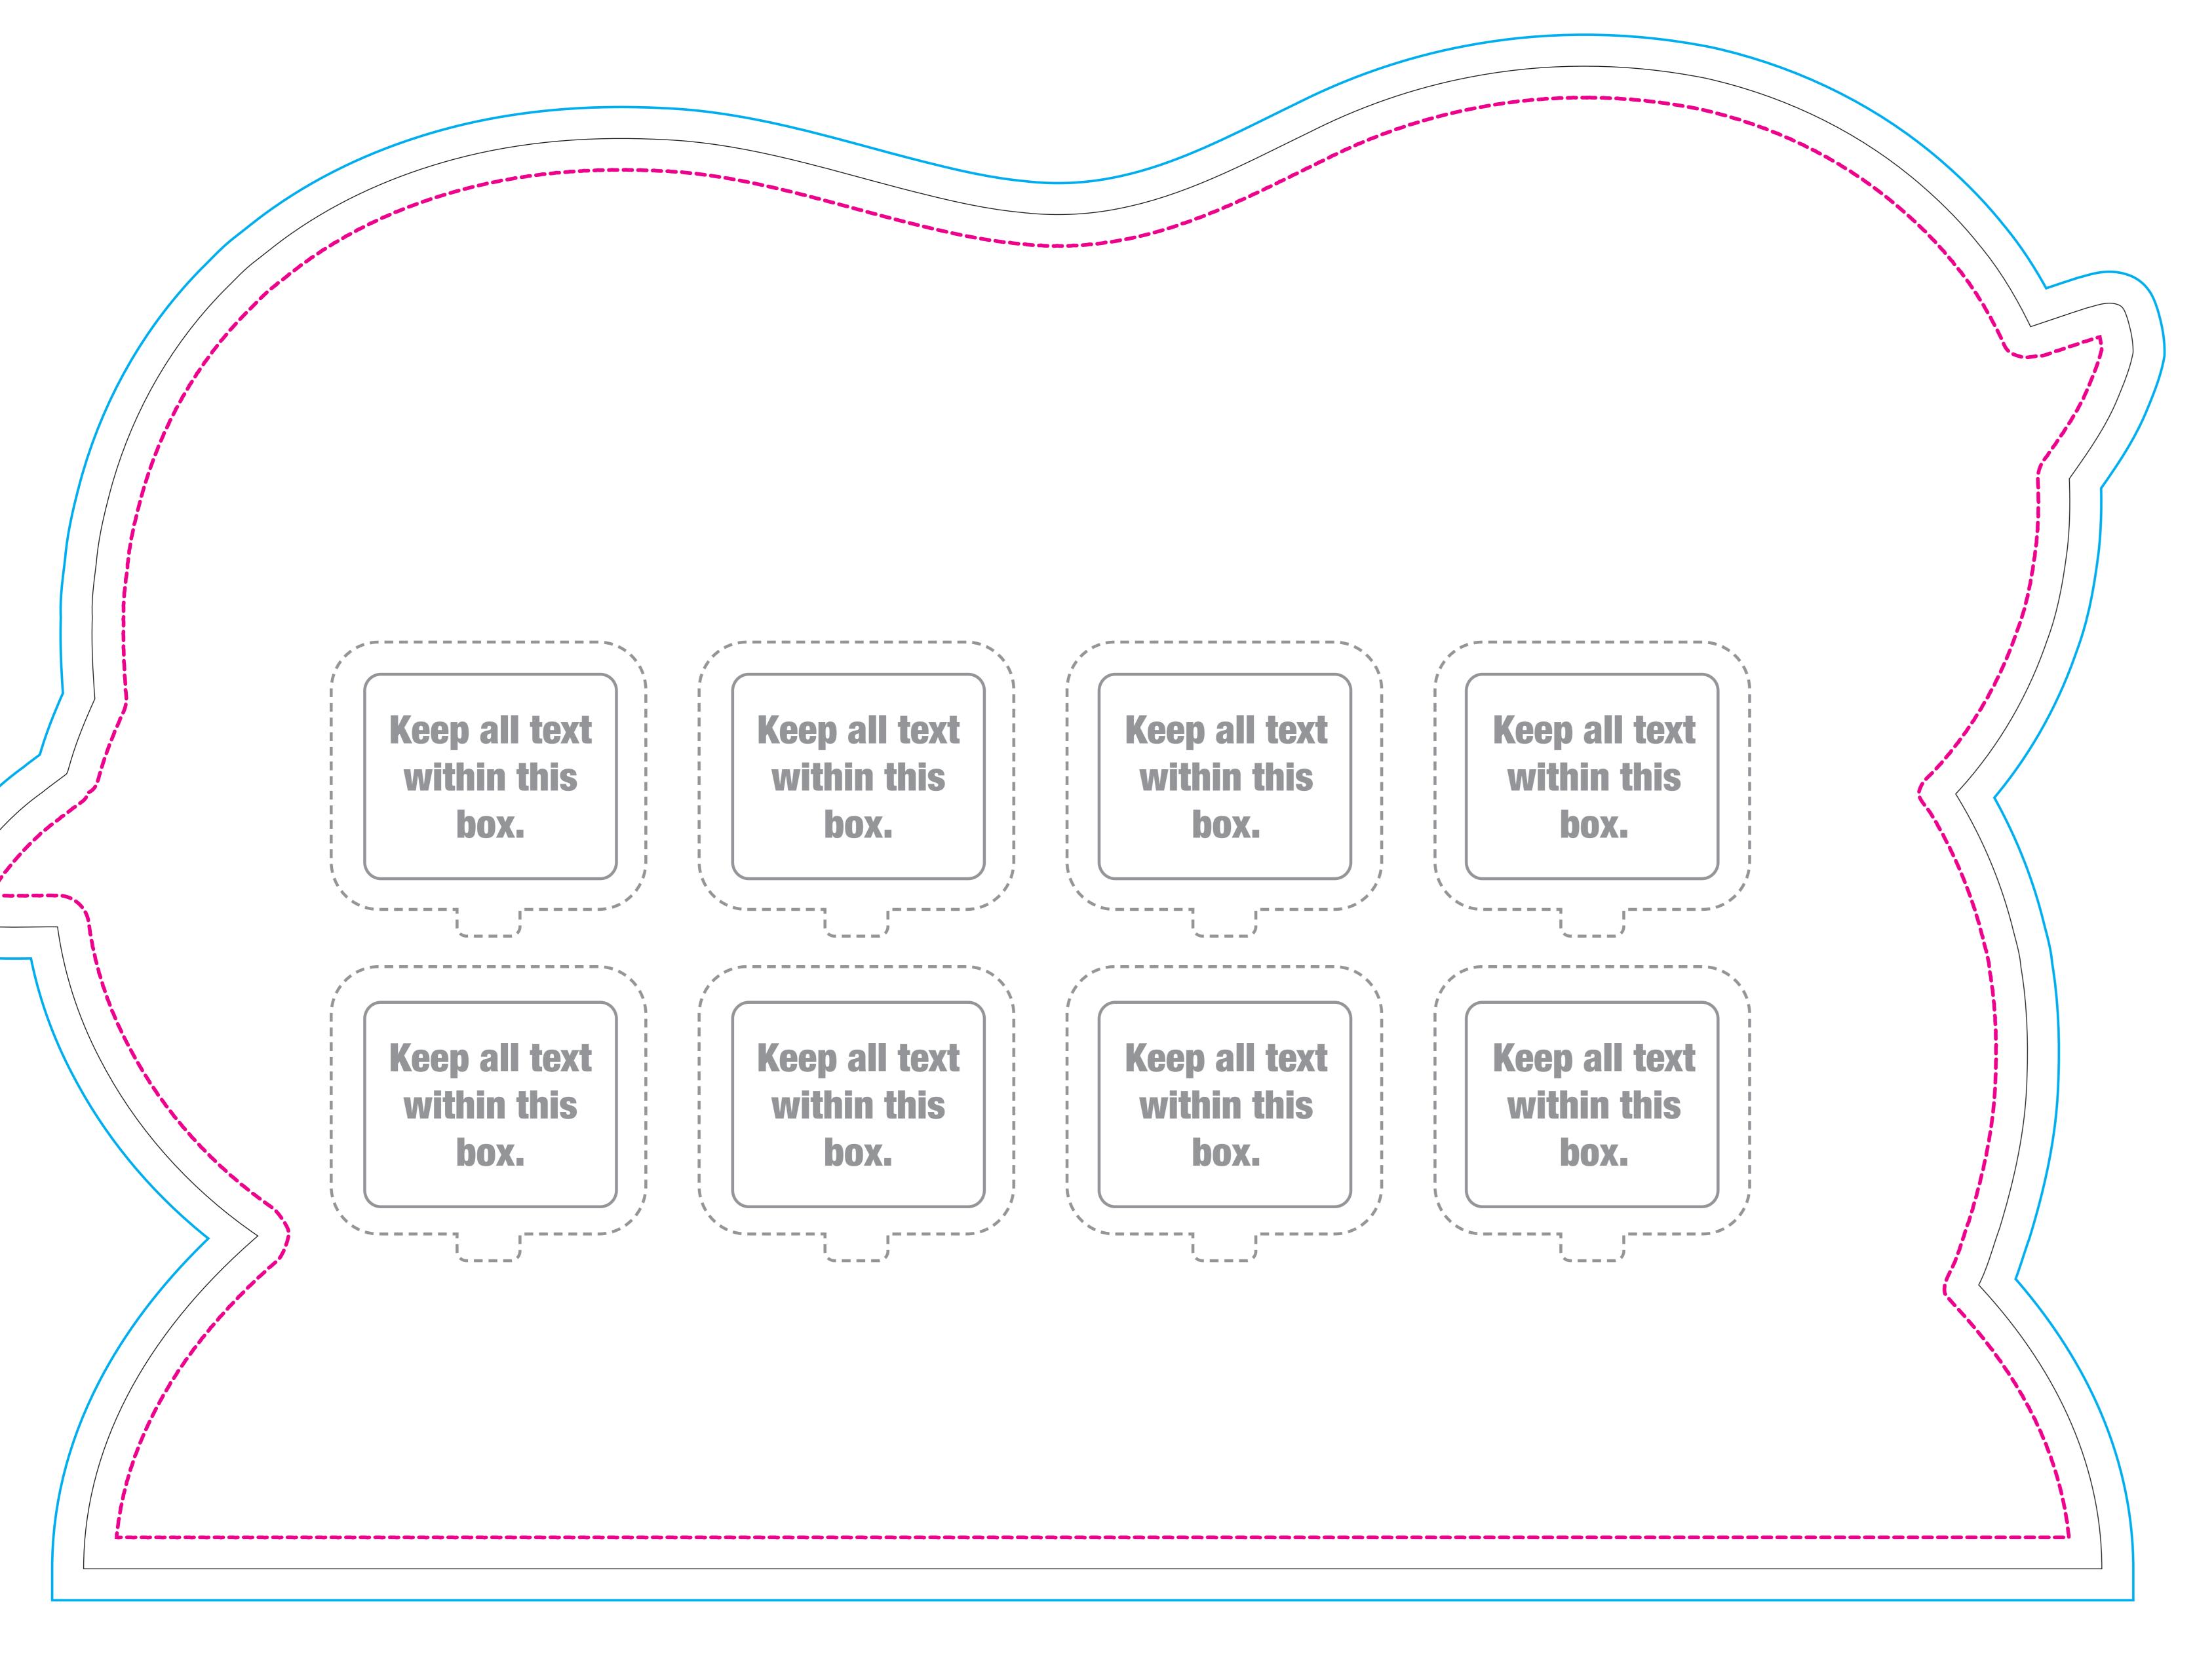

## TABLETOP PEANUT DISPLAY TEMPLATE TTD-30-005

Visual This line represents the finished size of

the product.

Bleed

there aren't white edges on your art.

## **GENERAL ART GUIDELINES:**

- CMYK Color Mode
- Embed all images and support files
- Resolution must be at least 120 PPI
- All fonts must be created to outlines
- Do not scale artboard
- Background color/images must bleed to the edge of blue box
- Acceptable files include: PDF, AI, EPS, JPG
- Confirm proper Pantone colors.

**Keep all text within this** Keep all text Keep all text Keep all text within this within this within this box. box. **Keep all text** Keep all text Keep all text Keep all text within this within this within this within this **'-----**`~~~~~~~~~~~ `~~~~~~~~~~~~ **'**~~~~~~~~~~