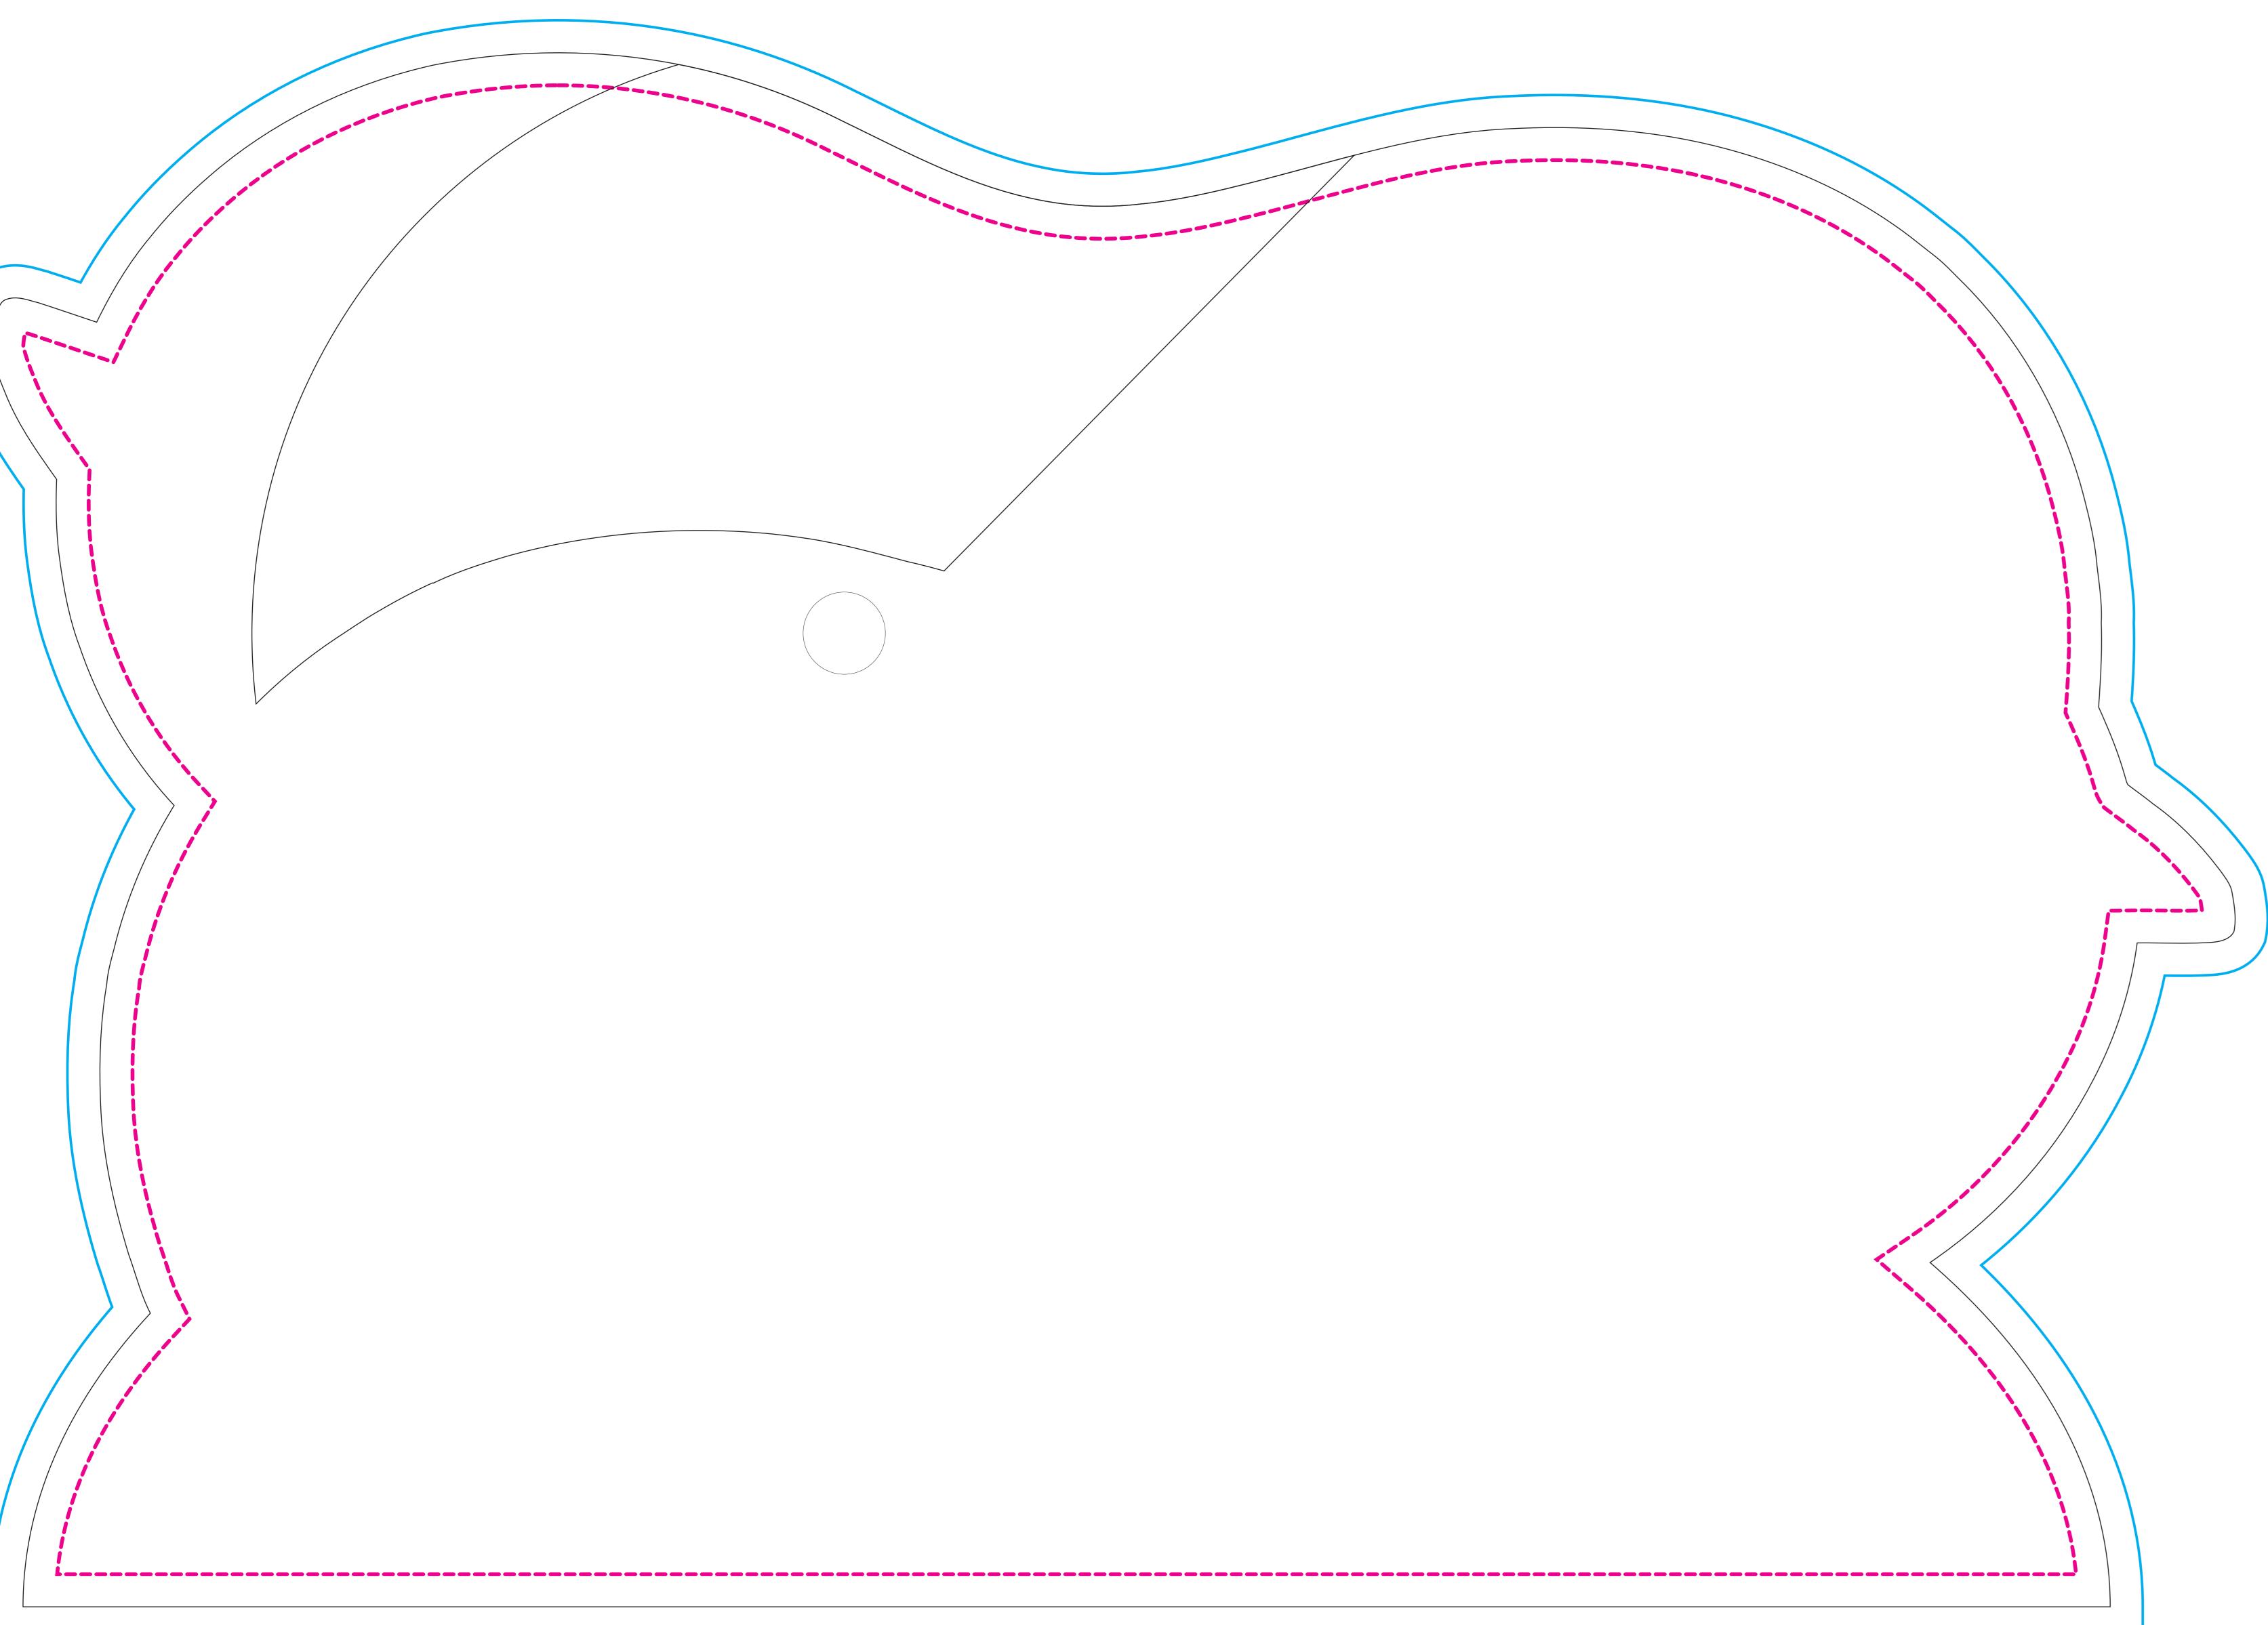

## TABLETOP PEANUT DISPLAY TEMPLATE TTD-30-005

Visual This line represents the finished size of

the product.

Bleed

there aren't white edges on your art.

## **GENERAL ART GUIDELINES:**

- CMYK Color Mode
- Embed all images and support files
- Resolution must be at least 120 PPI
- All fonts must be created to outlines
- Do not scale artboard
- Background color/images must bleed to the edge of blue box
- Acceptable files include: PDF, AI, EPS, JPG
- Confirm proper Pantone colors.